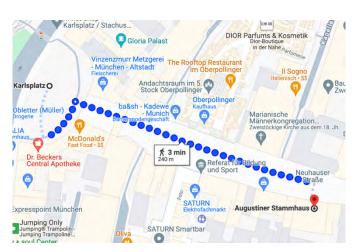

#### **Augustiner Stammhaus: 6.3.2024 // 19:30**

We have a reservation on the 1st floor.

Neuhauser Str. 27 80331 München

#### **Directions:**

To get to the "Augustiner Stammhaus" restaurant, you first have to get off at Karlstor (Stachus) S-Bahn station. The S-Bahn lines S1, S2, S3, S4, S6, S7 and S8 run here, as well as the underground lines U4 and U5. From there it is a 3 minute walk to the "Augustiner Stammhaus".

From the Munich Urban CoLab, take Tram 20 or 21 to Karlsplatz, from there it is just a few minutes to walk. The restaurant is located in the pedestrian zone.