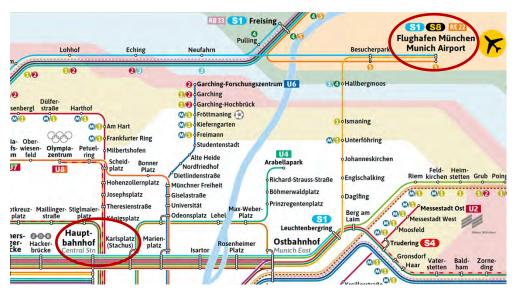

#### **Directions: From Munich Airport**

Take the **S-Bahn S8 towards "Herrsching"** from platform 2 and get off at **"Karlsplatz (Stachus)" station**. Then follow the signs "Tram".

Then take the "Tram 21" in the direction of "Westfriedhof" and get off at the stop "Hochschule München (Lothstr)". The travelling time takes around 40 minutes to the station "Karlsplatz" by train and another 10 minutes by "Tram 21". From there it is a five-minute walk to the Munich Urban CoLab.

#### Maps: S-Bahn / U-Bahn / Tram