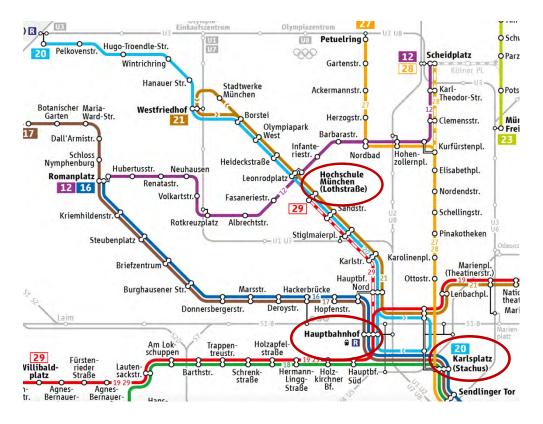

#### **Directions: From Munich Airport**

Take the **S-Bahn S8 towards "Herrsching"** from platform 2 and get off at **"Karlsplatz (Stachus)" station**. Then follow the signs "Tram".

Then take the "Tram 21" in the direction of "Westfriedhof" and get off at the stop "Hochschule München (Lothstr)". The travelling time takes around 40 minutes to the station "Karlsplatz" by train and another 10 minutes by "Tram 21". From there it is a five-minute walk to the Munich Urban CoLab.

#### **Directions: From Munich Central Station**

Take the "Tram 20" in the direction of "Moosach Bahnhof" and get off at the stop "Hochschule München (Lothstr)". From there it is a five-minute walk to the Munich Urban CoLab.

#### Map - where to go:

Google Maps: <a href="https://maps.app.goo.gl/VmdiapCYJUBPP7G96">https://maps.app.goo.gl/VmdiapCYJUBPP7G96</a>

**Journey Planner:** 

https://efa.mvv-muenchen.de/index.html#trip@enguiry

#### Maps: S-Bahn / U-Bahn / Tram