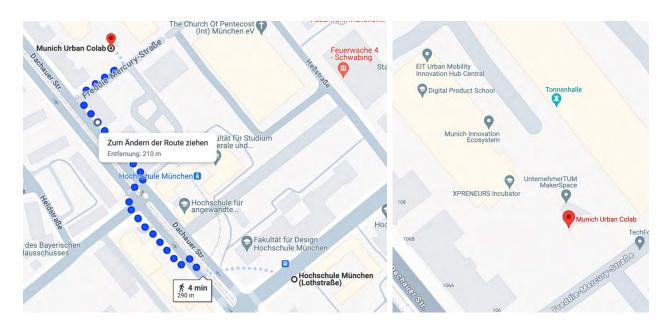

#### **Directions: From Munich Airport**

Take the **S-Bahn S8 towards "Herrsching"** from platform 2 and get off at **"Karlsplatz (Stachus)" station**. Then follow the signs "Tram".

Then take the "Tram 21" in the direction of "Westfriedhof" and get off at the stop "Hochschule München (Lothstr)". The travelling time takes around 40 minutes to the station "Karlsplatz" by train and another 10 minutes by "Tram 21". From there it is a five-minute walk to the Munich Urban CoLab.

#### **Directions: From Munich Central Station**

Take the "Tram 20" in the direction of "Moosach Bahnhof" and get off at the stop "Hochschule München (Lothstr)". From there it is a five-minute walk to the Munich Urban CoLab.

#### Map - where to go:

Google Maps: <a href="https://maps.app.goo.gl/VmdiapCYJUBPP7G96">https://maps.app.goo.gl/VmdiapCYJUBPP7G96</a>

**Journey Planner:** 

https://efa.mvv-muenchen.de/index.html#trip@enguiry